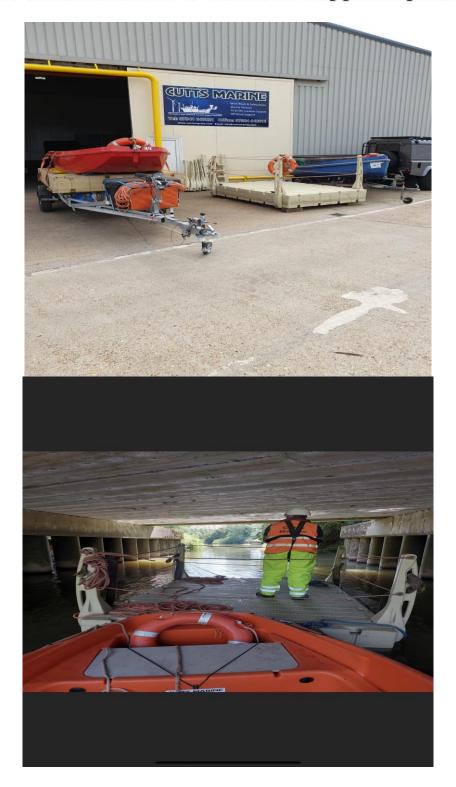

The South Coasts Marine & Location Support Specialists

The South Coasts Marine & Location Support Specialists

Pontoon Loa: 3M X 2M Draft: 2 Inches Pontoon Is Made of Hard Plastic.

With A Non-Slip Deck.

Safety Handrails & Safety Ladder.

LSA Equipment (life ring, throwlines,)

Will Take 4 Persons and A Scaffold Tower.

CM1 boat length 3.6 metres with a 4-stroke petrol engine.

This vessel is coded with the Boat Safety Scheme for inland Water Ways.

**Road Transportable.** 

Additional unit pontoons can be connected to make a larger working area.

CUTTS MARINE UNIT 6 EAST QUAY NEWHAVEN HARBOUR NEWHAVEN EAST SUSSEX BN9 0BN UK DIRECTOR: Trevor Cutler 07941648821 FINANCE @ CONTRACTS MANAGER DIRECTOR: Louise Cutler 07984448611