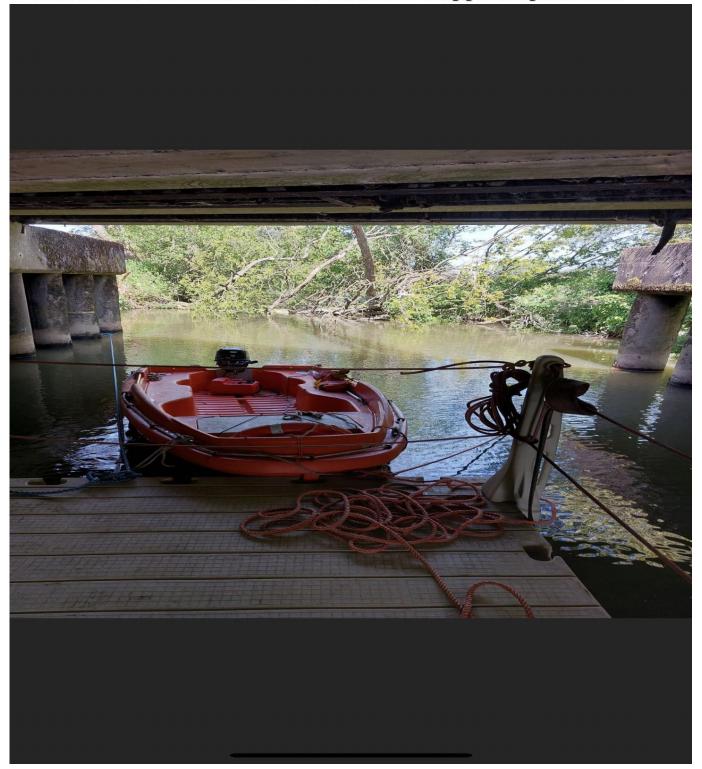

The South Coasts Marine & Location Support Specialists

The South Coasts Marine & Location Support Specialists

Pontoon Loa: 3M X 2M Draft: 2 Inches Pontoon Is Made of Hard Plastic.

With A Non-Slip Deck.

Safety Handrails & Safety Ladder.

LSA Equipment (life ring, throwlines,)

Will Take 4 Persons and A Scaffold Tower.

CM1 boat length 3.6 metres with a 4-stroke petrol engine.

This vessel is coded with the Boat Safety Scheme for inland Water Ways.

**Road Transportable.** 

Additional unit pontoons can be connected to make a larger working area.

CUTTS MARINE UNIT 6 EAST QUAY NEWHAVEN HARBOUR NEWHAVEN EAST SUSSEX BN9 0BN UK DIRECTOR: Trevor Cutler 07941648821 FINANCE @ CONTRACTS MANAGER DIRECTOR: Louise Cutler 07984448611